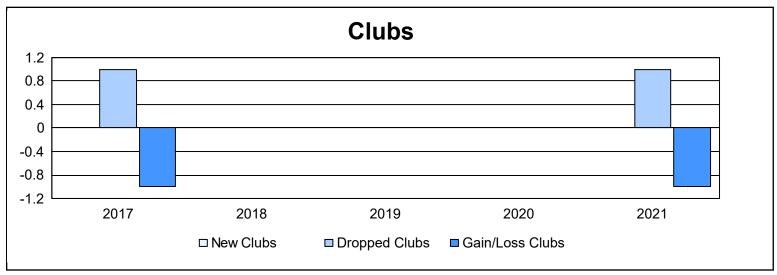

District 14 H As of June 2021 Cumulative

| Year      | New<br>Clubs | Dropped<br>Clubs | Gain/<br>Loss<br>Clubs | New<br>Members | Charter<br>Members | Reinstate<br>Members | Transfer<br>Members | Total<br>Member<br>Added | Total<br>Members<br>Dropped | Gain/<br>Loss<br>Members |
|-----------|--------------|------------------|------------------------|----------------|--------------------|----------------------|---------------------|--------------------------|-----------------------------|--------------------------|
| 2016-2017 | 0            | 1                | -1                     | 36             | 2                  | 6                    | 5                   | 49                       | 102                         | -53                      |
| 2017-2018 | 0            | 0                | 0                      | 51             | 0                  | 5                    | 4                   | 60                       | 78                          | -18                      |
| 2018-2019 | 0            | 0                | 0                      | 47             | 0                  | 1                    | 2                   | 50                       | 71                          | -21                      |
| 2019-2020 | 0            | 0                | 0                      | 37             | 0                  | 1                    | 2                   | 40                       | 51                          | -11                      |
| 2020-2021 | 0            | 1                | -1                     | 32             | 0                  | 0                    | 0                   | 32                       | 86                          | -54                      |
| Average   | 0            | 0                | 0                      | 41             | 0                  | 3                    | 3                   | 46                       | 78                          | -31                      |